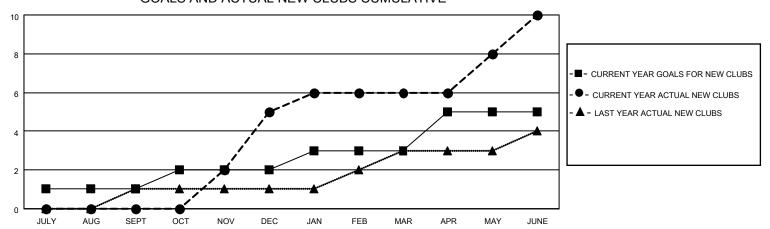

### GOALS AND ACTUAL NEW CLUBS CUMULATIVE

## District 3234D1

| Clubs         |               |             |               | Members               |                        |                         |                                                    |  |
|---------------|---------------|-------------|---------------|-----------------------|------------------------|-------------------------|----------------------------------------------------|--|
|               | RESULTS FOR   | R 2020-2021 |               | RESULTS FOR 2020-2021 |                        |                         |                                                    |  |
| QUARTER       | NEW CLUB GOAL | NEW CLUBS   | DROPPED CLUBS | QUARTER MEME          | BER GROWTH NET<br>GOAL | MEMBER GROWTH<br>ACTUAL | DROPPED<br>MEMBERS ACTUAL<br>(including transfers) |  |
| JULY/AUG/SEPT | 1             | 0           | 0             | JULY/AUG/SEPT         | 40                     | 91                      | 41                                                 |  |
| OCT/NOV/DEC   | 1             | 5           | 0             | OCT/NOV/DEC           | 100                    | 382                     | 47                                                 |  |
| JAN/FEB/MAR   | 1             | 1           | 3             | JAN/FEB/MAR           | 60                     | 71                      | 57                                                 |  |
| APR/MAY/JUNE  | 2             | 4           | 0             | APR/MAY/JUNE          | 100                    | 142                     | 233                                                |  |