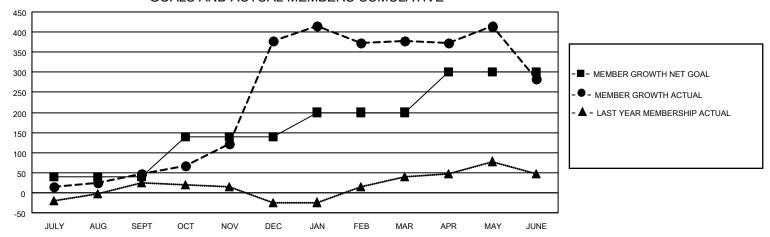

### GOALS AND ACTUAL MEMBERS CUMULATIVE

| DROPPED CLUBS: 3            |     | 56 CLUBS OF 70 ADDED 1 OR MORE<br>NEW MEMBERS | GENDER DISTRIBUTION  MALE 1,772 (72.30%) |              |     |
|-----------------------------|-----|-----------------------------------------------|------------------------------------------|--------------|-----|
| DROPPED MEMBERS             |     |                                               | FEMALE                                   | 679 (27.70%) |     |
| DECEASED                    | 16  | CLICK HERE FOR CUMULATIVE                     | TOTAL FAMILY UNIT MEMBERS                |              | 899 |
| CLUB CANCELLED 48 OTHER 314 |     | MEMBERSHIP DATA                               | FAMILY MEMBERS PAYING HALF               |              | 400 |
|                             |     |                                               |                                          |              | 462 |
| TOTAL                       | 378 |                                               | 1000                                     |              |     |

## District 3234D1

| Clubs         |               |             |               | Members               |                        |                         |                                                    |  |
|---------------|---------------|-------------|---------------|-----------------------|------------------------|-------------------------|----------------------------------------------------|--|
|               | RESULTS FOR   | R 2020-2021 |               | RESULTS FOR 2020-2021 |                        |                         |                                                    |  |
| QUARTER       | NEW CLUB GOAL | NEW CLUBS   | DROPPED CLUBS | QUARTER MEME          | BER GROWTH NET<br>GOAL | MEMBER GROWTH<br>ACTUAL | DROPPED<br>MEMBERS ACTUAL<br>(including transfers) |  |
| JULY/AUG/SEPT | 1             | 0           | 0             | JULY/AUG/SEPT         | 40                     | 91                      | 41                                                 |  |
| OCT/NOV/DEC   | 1             | 5           | 0             | OCT/NOV/DEC           | 100                    | 382                     | 47                                                 |  |
| JAN/FEB/MAR   | 1             | 1           | 3             | JAN/FEB/MAR           | 60                     | 71                      | 57                                                 |  |
| APR/MAY/JUNE  | 2             | 4           | 0             | APR/MAY/JUNE          | 100                    | 142                     | 233                                                |  |